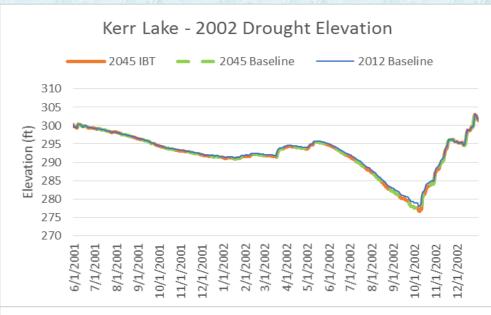

## Summary of Modeling Scenarios

- Reduction of initial projected demands and IBT
- USACE allocation of 20 mgd not projected to be exceeded by 2060
- Modeled results show no impact of transfer
  - ✓ Lake levels during extreme drought
  - ✓ Low flow duration
  - √ Hydropower