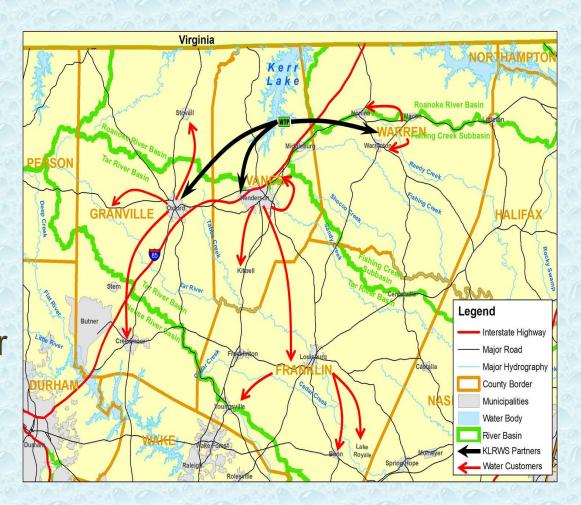

## Kerr Lake Regional Water System

- Primary Partners
  - City of Henderson
  - City of Oxford
  - Warren County
- City of Henderson operates WTP
- Water sales to 12 additional communities/water users in Vance, Warren, Granville, and Franklin Counties

## **Proposed Project Description**

| Primary Applicant:              | Kerr Lake Regional Water System |
|---------------------------------|---------------------------------|
| Source Basin:                   | Roanoke                         |
| Receiving Basins:               | Tar, Fishing Creek, Neuse       |
| Grandfathered Allowance:        | 10 MGD (max day)                |
| Existing IBT (2013 data):       | 4.64 MGD (avg day/max mth)      |
| Roanoke to Tar:                 | 3.63 MGD                        |
| Roanoke to Fishing Creek:       | 0.82 MGD                        |
| Roanoke to Neuse:               | 0.19 MGD                        |
| Total Requested IBT (2045 Deman | 14.2 MGD (avg day/max mth)      |
| Roanoke to Tar:                 | 10.7 MGD                        |
| Roanoke to Fishing Creek:       | 1.7 MGD                         |
| Roanoke to Neuse:               | 1.8 MGD                         |