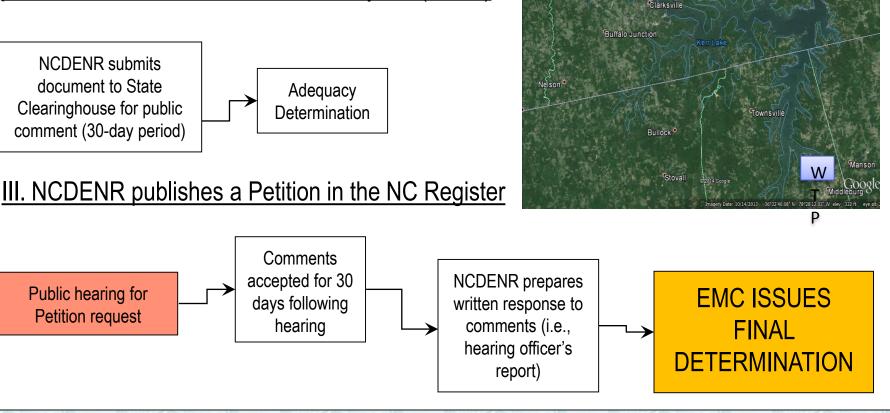

## IBT Process § 143-215.22L.(w)

Requirements for Coastal Counties and Reservoirs Constructed by the United States Army Corps of Engineers

#### I. Applicant submits Notice of Intent to file a petition

II. Applicant prepares environmental document (EA) pursuant to State Environmental Policy Act (SEPA)