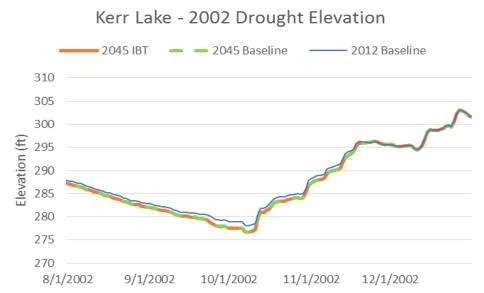

## Summary of Modeling Scenarios

- Reduction of initial projected demands and IBT
- USACE allocation of 20 mgd not projected to be exceeded by 2060
- Modeled results show no impact of transfer
  - ✓ Lake levels during extreme drought
  - ✓ Low flow duration
  - √ Hydropower